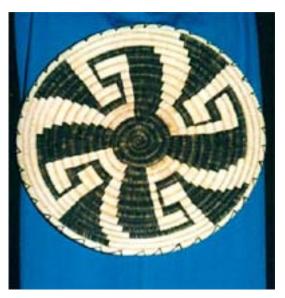

The Hindu Swastika, Anti-Clockwise and clockwise

Like the Choku Rei Symbol and the Prayer Wheel the swastika represents the spiral flows of energy around a central stem. Anti-Clockwise or as they say in Magic, "Widdershins" represents energy going away from you.

Devi Dhyani, "A Simple teacher of Dance" - Quote by Gurdjieff, like Jalaluddin Rumi and his whirling dervishes utilises this spiritual truth by turning anticlockwise to send all negative energy into the center of the earth and clean the base chakra.

It represents the Kundalini Kriyas "Microcosmic Orbit" of Energy Enhancement.

The Hindu Swastika